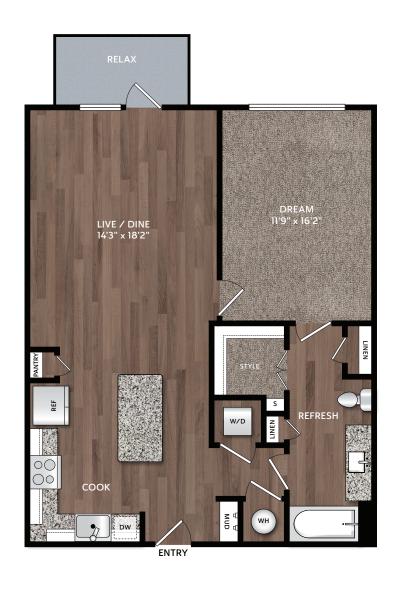

| <b>A3</b>  | 1/1 | 854 SF |
|------------|-----|--------|
| <b>H</b> 3 |     | 854 SF |

| Apartment | Rent | Deposit                                                                                                                                                                                                                                                                                                                                                                                                                                                                                                                                                                                                                                                                                                                                                                                                                                                                                                                                                                                                                                                                                                                                                                                                                                                                                                                                                                                                                                                                                                                                                                                                                                                                                                                                                                                                                                                                                                                                                                                                                                                                                                                        |
|-----------|------|--------------------------------------------------------------------------------------------------------------------------------------------------------------------------------------------------------------------------------------------------------------------------------------------------------------------------------------------------------------------------------------------------------------------------------------------------------------------------------------------------------------------------------------------------------------------------------------------------------------------------------------------------------------------------------------------------------------------------------------------------------------------------------------------------------------------------------------------------------------------------------------------------------------------------------------------------------------------------------------------------------------------------------------------------------------------------------------------------------------------------------------------------------------------------------------------------------------------------------------------------------------------------------------------------------------------------------------------------------------------------------------------------------------------------------------------------------------------------------------------------------------------------------------------------------------------------------------------------------------------------------------------------------------------------------------------------------------------------------------------------------------------------------------------------------------------------------------------------------------------------------------------------------------------------------------------------------------------------------------------------------------------------------------------------------------------------------------------------------------------------------|
|           |      | The second secon |
|           |      |                                                                                                                                                                                                                                                                                                                                                                                                                                                                                                                                                                                                                                                                                                                                                                                                                                                                                                                                                                                                                                                                                                                                                                                                                                                                                                                                                                                                                                                                                                                                                                                                                                                                                                                                                                                                                                                                                                                                                                                                                                                                                                                                |
| Notes     |      |                                                                                                                                                                                                                                                                                                                                                                                                                                                                                                                                                                                                                                                                                                                                                                                                                                                                                                                                                                                                                                                                                                                                                                                                                                                                                                                                                                                                                                                                                                                                                                                                                                                                                                                                                                                                                                                                                                                                                                                                                                                                                                                                |
| 110103    |      |                                                                                                                                                                                                                                                                                                                                                                                                                                                                                                                                                                                                                                                                                                                                                                                                                                                                                                                                                                                                                                                                                                                                                                                                                                                                                                                                                                                                                                                                                                                                                                                                                                                                                                                                                                                                                                                                                                                                                                                                                                                                                                                                |